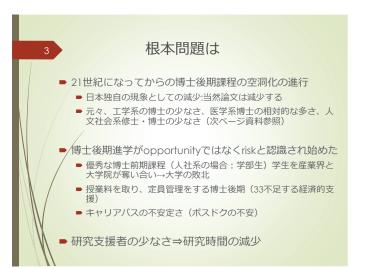

## 人口100万人当たりの学士号・修士号・博士号取得数と専攻分野別構成の国際比較



人口100万人当たりの学士号・修士号・博士号取得数と専攻分野別構成の国際比較



(出典) 文部科学省 科学技術・学術政策研究所、「科学技術指標2010、2012、2013、2014、2015」におけるデータを基に大阪大学・藤田喜久雄が作成5



日本のトップレベルの大学の教員数、職員数は海外の大学と比して低い。

[TIMES 世界トップ200大学における上位大学の学生数と教職員数]

[世界の有力大学の大学基金の規模]

日本の大学の基金は圧倒的に少ない。 ※基金:教育研究の目的のために寄留金等を積み立てたもの

| TIMES5<br>ンキング | 大学名            | 学生数/<br>教員数 | 学生数/<br>職員数 | 教員数  |
|----------------|----------------|-------------|-------------|------|
| 1              | ハーバード大学(米)     | 4.36        | 1.39        | 0.32 |
| 2              | イエール大学(米)      | 3.74        | 1.13        | 0.30 |
| 3              | ケンブリッジ大学(英)    | 4.66        | 4.22        | 0.91 |
| 4              | オックスフォード大学(英)  | 4.45        | 4.08        | 0.92 |
| 5              | かりフォルニアエ科大学(米) | 5.56        | 0.79