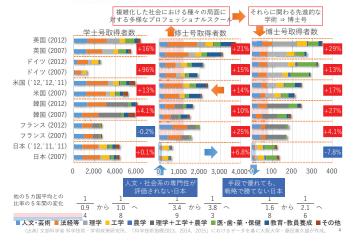

## 人口100万人当たりの学士号・修士号・博士号取得数と専攻分野別構成の国際比較

人口100万人当たりの学士号・修士号・博士号取得数と専攻分野別構成の国際比較

(出典) 文部科学省 科学技術・学術政策研究所、「科学技術指標2010、2012、2013、2014、2015」におけるデータを基に大阪大学・藤田喜久雄が作成5

日本のトップレベルの大学の教員数、職員数は海外の大学と比して低い。

[TIMES 世界トップ200大学における上位大学の学生数と教職員数]