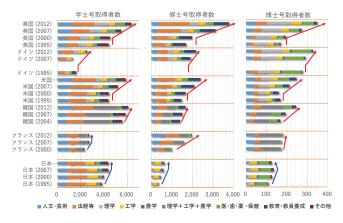

## 人口100万人当たりの学士号・修士号・博士号取得数と専攻分野別構成の国際比較

人口100万人当たりの学士号・修士号・博士号取得数と専攻分野別構成の国際比較

(出典) 文部科学省 科学技術・学術政策研究所、「科学技術指標2010、2012、2013、2014、2015」におけるデータを基に大阪大学・藤田喜久雄が作成5

日本のトップレベルの大学の教員数、職員数は海外の大学と比して低い。

[TIMES 世界トップ200大学における上位大学の学生数と教職員数]