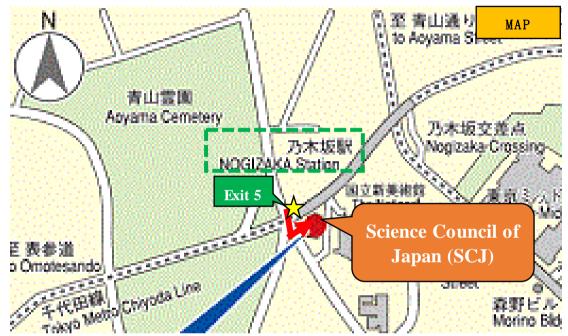

# Access to Science Council of Japan (SCJ)

ADDRESS: 7-22-34 Roppongi, Minato-ku, Tokyo, Japan 106-8555

TEL: +81 3-3403-3793 FAX:+81 3-3403-1260

WEB: http://www.scj.go.jp/en/index.html

It is recommended to use Tokyo Metro to get off **Nogizaka** station (C05), the nearest station as shown, on the Chiyoda line. Take left from **exit 5**, with a few minutes' walk, and you will see the Council on your left.