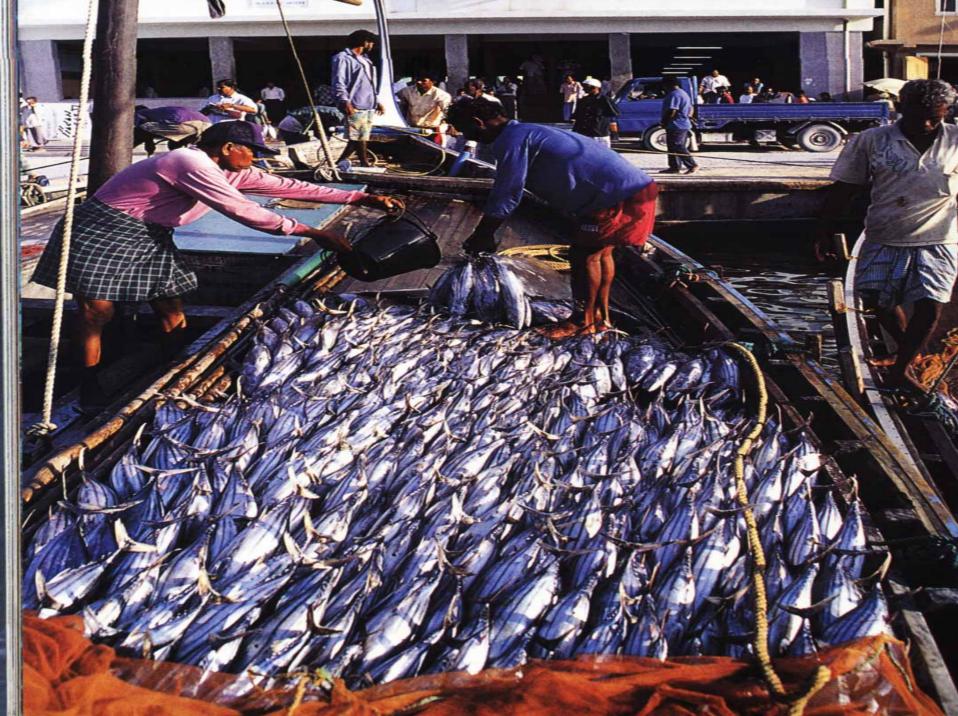

#### **REGIONAL COOPERATIONAL MEASURES**

- Establish networks of national reserves.
- Enforce measures to protect endangered species.
- Enforce fishing agreements.
- Establish information exchange mechanism on research and management.
- Establish regional training programmes on conservation management.
- Raise level of representation in international bodies for better action.

#### **COOPERATIONAL MEASURES**

- ESTABLISH INFORMATION EXCHANGE
  MECHANISM
- ENFORCE FISHING AGREEMENTS
- ESTABLISH CHAIN OF MARINE RESERVES

- PROTECTION OF ENDANGERED SPECIES
- JOINT PATROLLING AND CBMs
- TRAINING OF MANPOWER